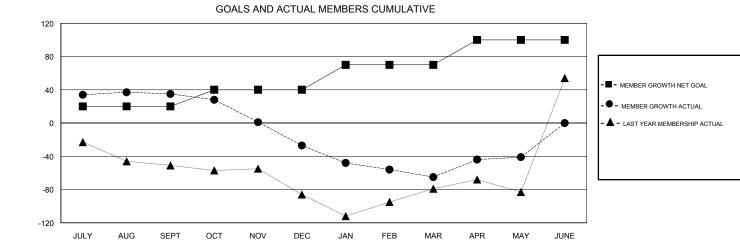

## EK PHANG BOBBY ENG GMT:

| GMT: EK PHANG BOBBY ENG |               |           | LOCATION GUAM |                       |                           | GMT CA                  |                                                    |  |
|-------------------------|---------------|-----------|---------------|-----------------------|---------------------------|-------------------------|----------------------------------------------------|--|
|                         | Club          | S         |               | Members               |                           |                         |                                                    |  |
|                         | RESULTS FOR   | 2018-2019 |               | RESULTS FOR 2018-2019 |                           |                         |                                                    |  |
| QUARTER                 | NEW CLUB GOAL | NEW CLUBS | DROPPED CLUBS | QUARTER               | MEMBER GROWTH NET<br>GOAL | MEMBER GROWTH<br>ACTUAL | DROPPED<br>MEMBERS ACTUAL<br>(including transfers) |  |
| JULY/AUG/SEPT           | 1             | 0         | 0             | JULY/AUG/SEPT         | 20                        | 93                      | 44                                                 |  |
| OCT/NOV/DEC             | 1             | 0         | 0             | OCT/NOV/DEC           | 20                        | 22                      | 82                                                 |  |
| JAN/FEB/MAR             | 1             | 0         | 0             | JAN/FEB/MAR           | 30                        | 19                      | 54                                                 |  |
| APR/MAY/JUNE            | 1             | 1         | 0             | APR/MAY/JUNE          | 30                        | 52                      | 26                                                 |  |