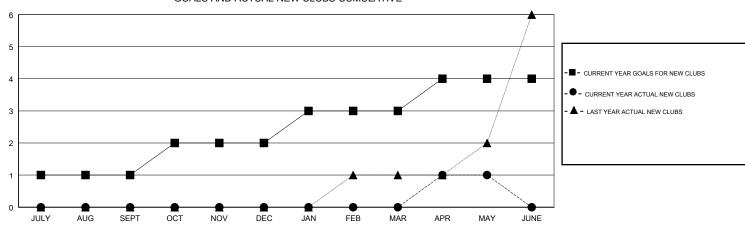

## EK PHANG BOBBY ENG GMT:

| GMT: EK PHANG BOBBY ENG |               |           | LOCATION GUAM |                       |                           | GMT CA                  |                                                    |  |
|-------------------------|---------------|-----------|---------------|-----------------------|---------------------------|-------------------------|----------------------------------------------------|--|
|                         | Club          | S         |               | Members               |                           |                         |                                                    |  |
|                         | RESULTS FOR   | 2018-2019 |               | RESULTS FOR 2018-2019 |                           |                         |                                                    |  |
| QUARTER                 | NEW CLUB GOAL | NEW CLUBS | DROPPED CLUBS | QUARTER               | MEMBER GROWTH NET<br>GOAL | MEMBER GROWTH<br>ACTUAL | DROPPED<br>MEMBERS ACTUAL<br>(including transfers) |  |
| JULY/AUG/SEPT           | 1             | 0         | 0             | JULY/AUG/SEPT         | 20                        | 93                      | 44                                                 |  |
| OCT/NOV/DEC             | 1             | 0         | 0             | OCT/NOV/DEC           | 20                        | 22                      | 82                                                 |  |
| JAN/FEB/MAR             | 1             | 0         | 0             | JAN/FEB/MAR           | 30                        | 19                      | 54                                                 |  |
| APR/MAY/JUNE            | 1             | 1         | 0             | APR/MAY/JUNE          | 30                        | 52                      | 26                                                 |  |